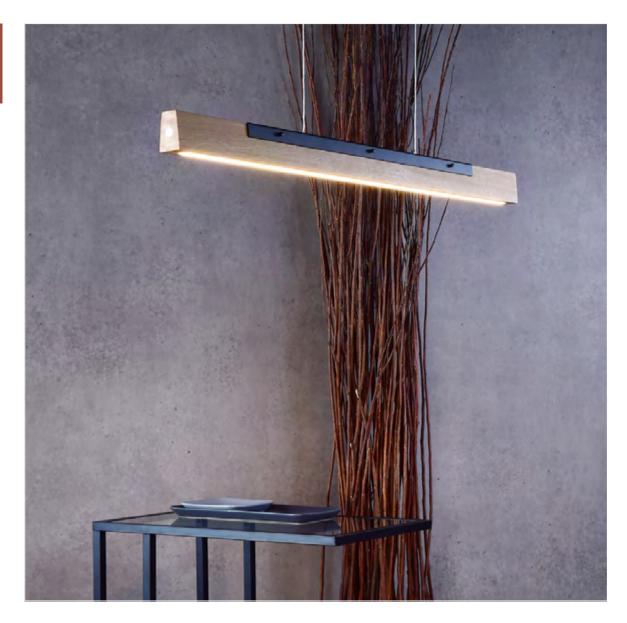

## **MADERA**

The MADERA pendant lamp combines modern design with environmentally friendly manufacturing. Every light is manufactured from high-quality European oak with FSC certification and therefore comes from sustainable forestry. You can dim the brightness of the light however you like using the touch sensor on the side, creating a pleasant atmosphere. They are also available in the variant with indirect upward lighting and a cable for height adjustment so you can adjust the light perfectly at any time. The MADERA pendant lamps have environmentally friendly packaging to protect our environment.