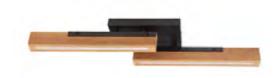

## **MADERA**

- ·Manufactured in Europe from high-quality class A oak
- ·FSC-certified oak raw material from sustainable forestry

| Housing            | Wood, Steel | Base Height             | 30 mm        |
|--------------------|-------------|-------------------------|--------------|
| Colour Temperature | 3000 K      | Power                   | 15 W         |
| Luminous Flux      | 1120 lm     | Rated Input Voltage     | 100-240 V/AC |
| Length             | 810 mm      | Power Supply Unit incl. | Yes          |
| Width              | 135 mm      | Light Beam Angle        | 120 Degree   |
| Height             | 115 mm      | Colour Rendering Index  | 80           |
| Base Length        | 250 mm      | (Ra)                    |              |
| Base Width         | 135 mm      |                         |              |