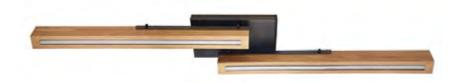

## **MADERA DIM**

- ·manufactured in Europe from high-quality class A oak
- ·FSC-certified oak raw material from sustainable forestry
- ·incl. indirect lighting upwards

| Housing            | Wood, Steel | Base Height                 | 30 mm                  |
|--------------------|-------------|-----------------------------|------------------------|
| Colour Temperature | 3000 K      | Power                       | 22 W                   |
| Luminous Flux      | 2740 lm     | Rated Input Voltage         | 100-240 V/AC           |
| Length             | 1100 mm     | Power Supply Unit incl.     | Yes                    |
| Width              | 42 mm       | Control                     | Leading-edge<br>dimmer |
| Height             | 60 mm       |                             |                        |
| Base Length        | 250 mm      | Colour Rendering Index (Ra) | 85                     |
| Base Width         | 135 mm      |                             |                        |
|                    |             |                             |                        |
|                    |             |                             |                        |