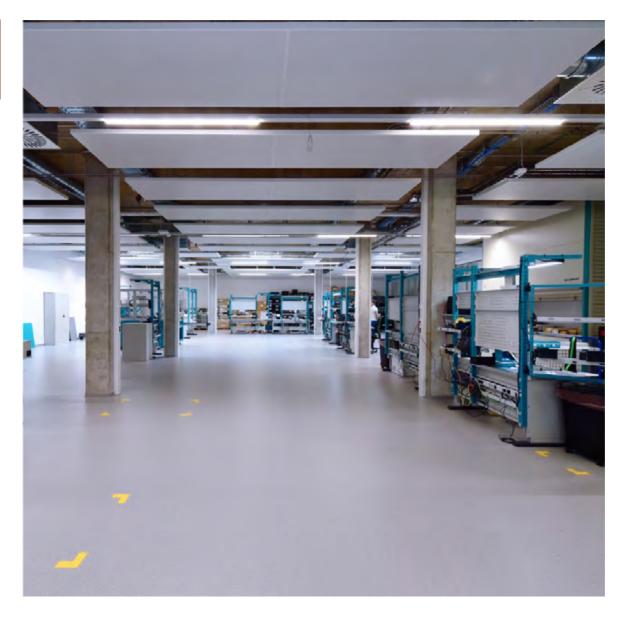

## DRACONIS

The DRACONIS series from DEKO-LIGHT allows flexible ceiling lighting for a variety of applications in the areas of industry, trade and logistics. With the DRACONIS light for optional use as a surface-mounted ceiling light or in a 3-phase track system, the power [45, 55 or 72 W] and light colour [2,700, 3,500 or 4,000 K] can be flexibly adjusted using a switch on the back of the housing. To be able to integrate the DRACO-NIS into almost any environment, we offer several lenses for asymmetrical or symmetrical lighting in different light emission angles. The maximum luminous flux is 8,215 lumens.