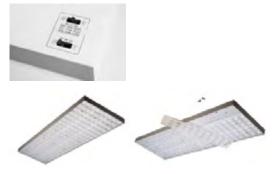

## DRACONIS

The DRACONIS series from DEKO-LIGHT allows flexible ceiling lighting for a variety of applications in the areas of industry, trade and logistics. With the DRACONIS light for optional use as a surface-mounted ceiling light or in a 3-phase track system, the power [45, 55 or 72 W] and light colour [2,700, 3,500 or 4,000 K] can be flexibly adjusted using a switch on the back of the housing. To be able to integrate the DRACO-NIS into almost any environment, we offer several lenses for asymmetrical or symmetrical lighting in different light emission angles. The maximum luminous flux is 8,215 lumens.

luminous flux at 2700 K: 72 W = 7330 lm / 55 W = 6000 lm / 45 W = 5030 lm luminous flux at 3500 K: 72 W = 8210 lm / 55 W = 6590 lm / 45 W = 5560 lm luminous flux at 4000 K: 72 W = 8250 lm / 55 W = 6950 lm / 45 W = 5700 lm