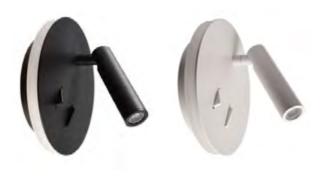

## **BRAHE ROUND**

- ·Can be rotated and swivelled
- ·Direct and indirect lighting can be switched on separately
- ·Ideal as a reading light

| Housing             | Aluminium    | Power Supply Unit incl. | Yes        |
|---------------------|--------------|-------------------------|------------|
| Colour Temperature  | 3000 K       | Light Beam Angle        | 25 Degree  |
| Height              | 110 mm       | Swivelling Angle        | 360 Degree |
| Ø                   | 150 mm       | Colour Rendering Index  | 80         |
| Power               | 8.5 W        | (Ra)                    |            |
| Rated Input Voltage | 220-240 V/AC |                         |            |

| Article | Housing Color |    | Luminous Flux | Price   |
|---------|---------------|----|---------------|---------|
| 341243  | Black         | ww | 395 lm        | € 99.95 |
| 341242  | White         | ww | 490 lm        | € 99.95 |