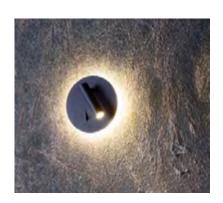

## **BRAHE ROUND**

- ·Can be rotated and swivelled
- ·Direct and indirect lighting can be switched on separately
- ·Ideal as a reading light

| Housing             | Aluminium    | Power Supply Unit incl. | Yes        |
|---------------------|--------------|-------------------------|------------|
| Colour Temperature  | 3000 K       | Light Beam Angle        | 25 Degree  |
| Height              | 110 mm       | Swivelling Angle        | 360 Degree |
| Ø                   | 150 mm       | Colour Rendering Index  | 80         |
| Power               | 8.5 W        | (Ra)                    |            |
| Rated Input Voltage | 220-240 V/AC |                         |            |