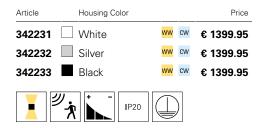

| Housing            | Aluminium    | Power                   | 80 W         |
|--------------------|--------------|-------------------------|--------------|
| Colour Temperature | 2700-6500 K  | Rated Input Voltage     | 220-240 V/AC |
| Luminous Flux      | 9000/9800 lm | Power Supply Unit incl. | Yes          |
| Length             | 1240 mm      | Light Beam Angle        | 120 Degree   |
| Width              | 64 mm        | Light Beam Angle 2      | 50 Degree    |
| Height             | 1950 mm      | Primary Cable Length    | 2.5 m        |
| Base Length        | 530 mm       | Primary Connection End  | Safety plug  |
| Base Width         | 225 mm       | Colour Rendering Index  | 95           |
| Base Height        | 10 mm        | (Ra)                    |              |