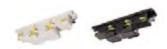

## **D LINE DALI ELECTRIC CONNECTOR**

- ·easy to install
- ·suitable for surface-mounted and recessed systems

| Housing | Plastic | Height              | 26.5 mm      |
|---------|---------|---------------------|--------------|
| Length  | 107 mm  | Rated Input Voltage | 220-240 V/AC |
| Width   | 20.5 mm | Output Current      | 16 A         |

| Article | Housing Color | Price   |
|---------|---------------|---------|
| 710525  | White         | € 11.95 |
| 710526  | Black         | € 11.95 |