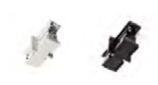

## **D LINE MECHANICAL CONNECTOR**

- ·Mechanical connector without electrical contacts
- ·for electrical isolation of 2 different circuits within a track system
- ·suitable for surface-mounted and built-in systems

Housing Plastic Width 20 mm Mounting Type Top mounting Height 27 mm

Length 66.4 mm

| Article | Housing Color | Price  |
|---------|---------------|--------|
| 710018  | White         | € 6.95 |
| 710020  | Black         | € 6 95 |