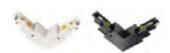

| Article | Housing Color | Price   |
|---------|---------------|---------|
| 710527  | White         | € 38.95 |
| 710528  | Black         | € 38.95 |

Accessories for 710527

710091 D Line/Dali cover panel for 90° connector