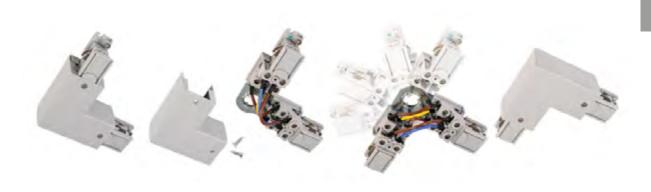

## **D LINE DALI 90°-CONNECTOR**

- ·with reversal mechanism for switching the orientation between left and right
- ·easy to install
- ·suitable for surface-mounted and recessed systems

| Housing | Plastic | Height              | 35.5 mm      |
|---------|---------|---------------------|--------------|
| Length  | 119 mm  | Rated Input Voltage | 220-240 V/AC |
| Width   | 119 mm  | Output Current      | 16 A         |