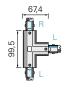

## D LINE DALIT-CONNECTOR LEFT-LEFT-RIGHT

- ·with reversal mechanism for switching the orientation between left and right
- ·easy to install
- suitable for surface-mounted and recessed systems

Housing Plastic 35.5 mm Length 203 mm Rated Input Voltage 220-240 V/AC Width 119 mm **Output Current** 16 A

## D LINE DALIT-CONNECTOR RIGHT-RIGHT-LEFT

- ·with reversal mechanism for switching the orientation between left and right
- ·easy to install
- suitable for surface-mounted and recessed systems

| Housing | Plastic | Height              | 35.5 mm      |
|---------|---------|---------------------|--------------|
| Length  | 203 mm  | Rated Input Voltage | 220-240 V/AC |
| Width   | 119 mm  | Output Current      | 16 A         |