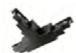

## D LINE DALIT-CONNECTOR LEFT-LEFT-RIGHT

- ·with reversal mechanism for switching the orientation between left and right
- ·easy to install
- suitable for surface-mounted and recessed systems

Housing Plastic 35.5 mm Length 203 mm Rated Input Voltage 220-240 V/AC Width 119 mm **Output Current** 16 A

## D LINE DALIT-CONNECTOR RIGHT-RIGHT-LEFT

- ·with reversal mechanism for switching the orientation between left and right
- ·easy to install
- suitable for surface-mounted and recessed systems

| Housing | Plastic | Height              | 35.5 mm      |
|---------|---------|---------------------|--------------|
| Length  | 203 mm  | Rated Input Voltage | 220-240 V/AC |
| Width   | 119 mm  | Output Current      | 16 A         |