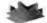

## D LINE DALIT-CONNECTOR RIGHT-RIGHT-LEFT

- ·with reversal mechanism for switching the orientation between left and right
- ·easy to install
- suitable for surface-mounted and recessed systems

| Housing | Plastic | Height              | 35.5 mm      |
|---------|---------|---------------------|--------------|
| Length  | 203 mm  | Rated Input Voltage | 220-240 V/AC |
| Width   | 119 mm  | Output Current      | 16 A         |