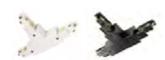

## D LINE DALIT-CONNECTOR LEFT-LEFT-RIGHT

- ·with reversal mechanism for switching the orientation between left and right
- ·easy to install
- suitable for surface-mounted and recessed systems

Housing Plastic 35.5 mm Length 203 mm Rated Input Voltage 220-240 V/AC Width 119 mm **Output Current** 16 A

| Article | Housing Color | Price   |
|---------|---------------|---------|
| 710530  | White         | € 54.95 |
| 710531  | Black         | € 54.95 |