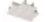

## D LINE DALIT-CONNECTOR LEFT-LEFT-RIGHT

- ·with reversal mechanism for switching the orientation between left and right
- ·easy to install
- suitable for surface-mounted and recessed systems

Housing Plastic 35.5 mm Length 203 mm Rated Input Voltage 220-240 V/AC Width 119 mm **Output Current** 16 A