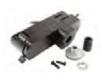

## **D LINE SOCKET ADAPTER**

- ·easy to install
- ·suitable for surface-mounted and recessed systems
- ·as power distribution system in current tracks
- ·max. 1,380 W
- integrated plug fuse

| Housing       | Plastic            | Width               | 53.5 mm  |
|---------------|--------------------|---------------------|----------|
| Mounting Type | Top mounting, Ins- | Height              | 103 mm   |
|               | tallation mounting | Rated Input Voltage | 230 V/AC |
| Length        | 58.5 mm            | Output Current      | 6 A      |

| Article | Housing Color | Price   |
|---------|---------------|---------|
| 710024  | White         | € 28.95 |
| 710026  | Black         | € 28.95 |