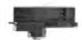

## D LINE DALITHREE-PHASE ADAPTER FOR INSTALLING **LAMPS**

- can be controlled with DALI, up to three phases can be fed in
- ·easy to install
- suitable for surface-mounted and recessed systems

| Housing | Plastic | Height              | 51 mm        |
|---------|---------|---------------------|--------------|
| Length  | 113 mm  | Rated Input Voltage | 220-240 V/AC |
| Width   | 32 mm   | Output Current      | 10 A         |

| Article | Housing Color | Price   |
|---------|---------------|---------|
| 710539  | White         | € 23.95 |
| 710540  | Black         | € 23.95 |