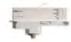

## D LINE DALITHREE-PHASE ADAPTER FOR INSTALLING **LAMPS**

- can be controlled with DALI, up to three phases can be fed in
- ·easy to install
- suitable for surface-mounted and recessed systems

| Housing | Plastic | Height              | 51 mm        |
|---------|---------|---------------------|--------------|
| Length  | 113 mm  | Rated Input Voltage | 220-240 V/AC |
| Width   | 32 mm   | Output Current      | 10 A         |

| Article | Housing Color | Price   |
|---------|---------------|---------|
| 710539  | White         | € 23.95 |
| 710540  | Black         | € 23.95 |