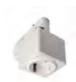

## **D LINE SOCKET ADAPTER**

- ·easy to install
- ·suitable for surface-mounted and recessed systems
- ·as power distribution system in current tracks
- ·max. 1,380 W
- integrated plug fuse

| Housing       | Plastic            | Width               | 53.5 mm  |
|---------------|--------------------|---------------------|----------|
| Mounting Type | Top mounting, Ins- | Height              | 103 mm   |
|               | tallation mounting | Rated Input Voltage | 230 V/AC |
| Length        | 58.5 mm            | Output Current      | 6 A      |

| Article | Housing Color | Price   |
|---------|---------------|---------|
| 710024  | White         | € 28.95 |
| 710026  | Black         | € 28.95 |