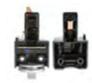

## **D LINE SOCKET ADAPTER**

- ·easy to install
- ·suitable for surface-mounted and recessed systems
- ·as power distribution system in current tracks
- ·max. 1,380 W
- integrated plug fuse

| Housing       | Plastic            | Width               | 53.5 mm  |
|---------------|--------------------|---------------------|----------|
| Mounting Type | Top mounting, Ins- | Height              | 103 mm   |
|               | tallation mounting | Rated Input Voltage | 230 V/AC |
| Length        | 58.5 mm            | Output Current      | 6 A      |

| Article | Housing Color | Price   |
|---------|---------------|---------|
| 710024  | White         | € 28.95 |
| 710026  | Black         | € 28.95 |