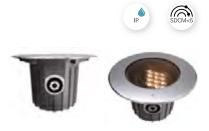

## SOFT FLEX

·Including 1 m connecting cable ·Including honeycomb filter

| Housing                 | Stainless steel,    | Swivelling Angle               | 60 Degree<br>80 |  |
|-------------------------|---------------------|--------------------------------|-----------------|--|
| Colour Temperature      | Aluminium<br>3000 K | Colour Rendering Index<br>(Ra) |                 |  |
| Rated Input Voltage     | 220-240 V/AC        | Primary Cable Length           | 1 m             |  |
| Power Supply Unit incl. | Yes                 | Primary Connection End         | Connection box  |  |
| Installation Depth      | 220 mm              | Light Distribution             | Symmetric       |  |

| Article | Housing Color |    | Luminous Flux | Ø cut out | Height | Ø      | Power  | Light Beam Angle | Price    |  |
|---------|---------------|----|---------------|-----------|--------|--------|--------|------------------|----------|--|
| 730267  | Silver        | ww | 480 lm        | 155 mm    | 128 mm | 173 mm | 9.3 W  | 17 Degree        | € 349.95 |  |
| 730266  | Silver        | ww | 770 lm        | 222 mm    | 190 mm | 250 mm | 18.4 W | 25 Degree        | € 599.95 |  |
|         |               |    |               |           |        |        |        |                  |          |  |