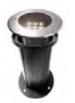

## SOFT FLEX

·Including 1 m connecting cable ·Including honeycomb filter

| Housing                 | Stainless steel,    | Swivelling Angle               | 60 Degree<br>80 |  |
|-------------------------|---------------------|--------------------------------|-----------------|--|
| Colour Temperature      | Aluminium<br>3000 K | Colour Rendering Index<br>(Ra) |                 |  |
| Rated Input Voltage     | 220-240 V/AC        | Primary Cable Length           | 1 m             |  |
| Power Supply Unit incl. | Yes                 | Primary Connection End         | Connection box  |  |
| Installation Depth      | 220 mm              | Light Distribution             | Symmetric       |  |

| Article | Housing Color |    | Luminous Flux | Ø cut out | Height | Ø      | Power  | Light Beam Angle | Price    |  |
|---------|---------------|----|---------------|-----------|--------|--------|--------|------------------|----------|--|
| 730267  | Silver        | ww | 480 lm        | 155 mm    | 128 mm | 173 mm | 9.3 W  | 17 Degree        | € 349.95 |  |
| 730266  | Silver        | ww | 770 lm        | 222 mm    | 190 mm | 250 mm | 18.4 W | 25 Degree        | € 599.95 |  |
|         |               |    |               |           |        |        |        |                  |          |  |