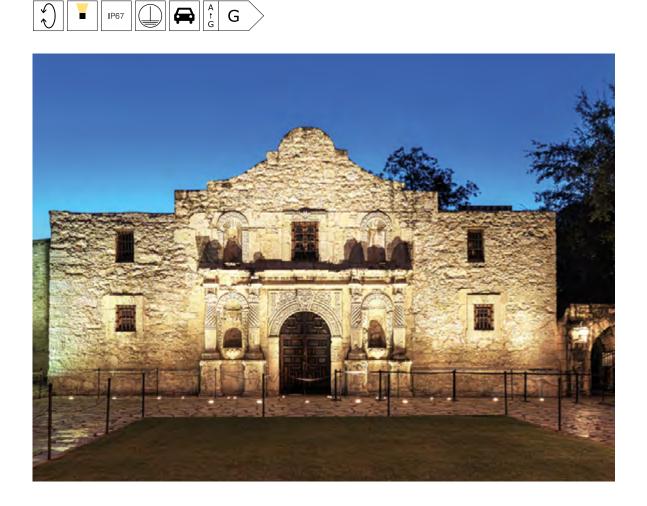

## 508 OUTDOOR LIGHTS | ground recessed lights

## SOFT FLEX

·Including 1 m connecting cable ·Including honeycomb filter

| Housing                 | Stainless steel,    | Swivelling Angle               | 60 Degree<br>80 |  |
|-------------------------|---------------------|--------------------------------|-----------------|--|
| Colour Temperature      | Aluminium<br>3000 K | Colour Rendering Index<br>(Ra) |                 |  |
| Rated Input Voltage     | 220-240 V/AC        | Primary Cable Length           | 1 m             |  |
| Power Supply Unit incl. | Yes                 | Primary Connection End         | Connection box  |  |
| Installation Depth      | 220 mm              | Light Distribution             | Symmetric       |  |