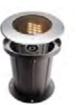

## SOFT FLEX

·Including 1 m connecting cable ·Including honeycomb filter

| Housing                 | Stainless steel,    | Swivelling Angle               | 60 Degree<br>80 |  |
|-------------------------|---------------------|--------------------------------|-----------------|--|
| Colour Temperature      | Aluminium<br>3000 K | Colour Rendering Index<br>(Ra) |                 |  |
| Rated Input Voltage     | 220-240 V/AC        | Primary Cable Length           | 1 m             |  |
| Power Supply Unit incl. | Yes                 | Primary Connection End         | Connection box  |  |
| Installation Depth      | 220 mm              | Light Distribution             | Symmetric       |  |

| Article | Housing Color |    | Luminous Flux | Ø cut out | Height | Ø      | Power  | Light Beam Angle | Price    |  |
|---------|---------------|----|---------------|-----------|--------|--------|--------|------------------|----------|--|
| 730267  | Silver        | ww | 480 lm        | 155 mm    | 128 mm | 173 mm | 9.3 W  | 17 Degree        | € 349.95 |  |
| 730266  | Silver        | ww | 770 lm        | 222 mm    | 190 mm | 250 mm | 18.4 W | 25 Degree        | € 599.95 |  |
|         |               |    |               |           |        |        |        |                  |          |  |