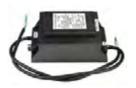

## **ABN LED SAFETY TRANSFORMER CV DIM IP**

- ·Safety transformer [DC] in accordance with DIN 2006-7 EN 61558-2-6: 2010-
- ·Reinforced and double insulation [separate primary and secondary win-
- ·additional insulating plastic parts
- ·more stringent test conditions
- ·Suitable for applications in the area of increased personal protection according to DIN EN 61558 for the operation of luminaires in swimming pools, fountains, wet rooms etc.
- ·Primarily dimmable via leading edge phase control
- ·Maximum load: 80% output in continuous operation

Channels Housing Plastic

Output Voltage 24 V/DC Inside, Outside Mounting Location

Rated Input Voltage 220-240 V/AC

| Article | Power        | Length | vviatn | Height | Price    |
|---------|--------------|--------|--------|--------|----------|
| 872045  | 12.0-60.0 W  | 150 mm | 90 mm  | 70 mm  | € 369.95 |
| 872046  | 30.0-150.0 W | 176 mm | 116 mm | 110 mm | € 599.95 |