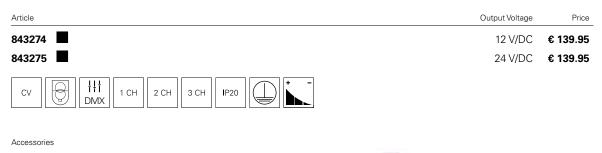

## DEKO-LIGHT POWER SUPPLY UNITS CV DIM | HV DMX 2-IN-1

·Power supply unit + DMX dimmer in one device

·controllable with DMX

·integrated 3-channel DMX PWM dimmer

suitable for 3x 1-channel single, 1x WW-CW or 1x RGB LED strip

·dimmable from 0 - 100%

·DMX connection via CAT5 pluggable

Connection: screw terminals

·Short-circuit and overload-proof

overheating protection

| Housing | Metal  | Height              | 40 mm        |
|---------|--------|---------------------|--------------|
| Power   | 135 W  | Rated Input Voltage | 100-240 V/AC |
| Length  | 196 mm | Channels            | 1, 2, 3      |
| Width   | 75 mm  | Mounting Location   | Inside       |