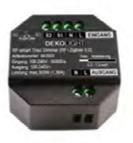

## **DEKO-LIGHT RF-SMART TRIAC DIMMER 230 V**

- ·Dimmable brightness
- •Programme and remote control synchronisation when operating multiple RF-smart components (repeater function)
- ·Intelli-Push dimming function via potential-free push-button
- •Can be controlled with RF-smart wireless remote controls (2.4 GHz, range approx. 30 m, not included in the scope of delivery)
- •Can be controlled with all Zigbee 3.0 compatible controllers/apps such as Amazon Echo (Alexa), Google Assistant, Tuya (relevant gateway required, outdoor range up to 100 m)
- ·For controlling 230 V components
- ·Minimum brightness adjustable in ten stages
- ·Up to 10x LED lamps/7x ballasts can be connected (max. 300 W for R/C loads)
- ·Adjustable switch mode (dimming disabled)

| Output Current | 1.36 A    | Rated Input Voltage | 100-240 V/AC                    |
|----------------|-----------|---------------------|---------------------------------|
| Housing        | Plastic   | Control             | RF-Smart, Trai-                 |
| Length         | 25 mm     |                     | ling-edge dimmer,               |
| Width          | 49 mm     |                     | ZigBee 3.0, Intelli<br>Push-Dim |
| Height         | 49 mm     | Channels            | 1                               |
| Power          | 1.0-300 W |                     |                                 |