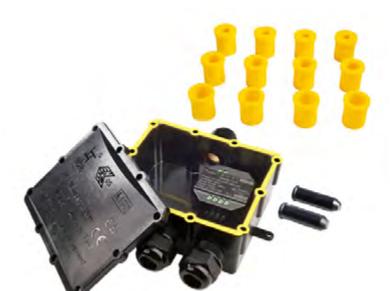

## **DEKO-LIGHT RF-SMART OUTDOOR TRIAC-DIMMER 230V**

- ·Dimmable brightness
- ·Intelli-Push dim function (on/off, brightness) via potential-free push-button
- ·can be controlled with RF smart wireless remote controls (2.4 Ghz, range approx. 30 m, not included in the scope of delivery)
- ·can be controlled with all Zigbee 3.0 compatible controls/apps such as Amazon Echo (Alexa), Google Assistant, Tuya (relevant gateway required, outdoor range up to 100 m)
- ·Program and remote control synchronisation when operating multiple RF smart components (repeater function)
- ·Control of 230 V components
- ·Minimum brightness adjustable in ten steps
- ·Switch mode adjustable (dimming disabled, additional load relays can be connected)
- ·up to 10x LED-LM/7x LED ballast units can be connected (max. 300 W for R/C loads)
- Outdoor distribution board IP67 with up to four cable entry points from 4-14 mm as well as two blanking plugs