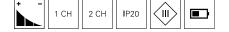

| Housing | Plastic | Rated Input Voltage | 3 V/DC   |
|---------|---------|---------------------|----------|
| Length  | 24 mm   | Control             | RF-Smart |
| Ø       | 70 mm   | Channels            | 1, 2     |