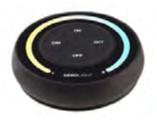

## DEKO-LIGHT RF-SMART RF-REMOTE CONTROL SINGLE/CCT

- ·Dimmable brightness
- ·colour temperature can be adjusted as required
- ·One control zone
- ·Range approx. 30 m
- ·Can be used as a wall and hand remote control (magnetic holder included
- in the scope of delivery)
- ·Simple installation and commissioning
- ·Battery-operated with 2x AAA (not included in the scope of delivery)
- ·low power consumption
- ·Control of single/CCT components