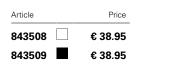

## DEKO-LIGHT RF-SMART RF-REMOTE CONTROL SINGLE/CCT

- ·Dimmable brightness
- ·colour temperature can be adjusted as required
- ·One control zone
- ·Range approx. 30 m
- ·Can be used as a wall and hand remote control (magnetic holder included
- in the scope of delivery)
- ·Simple installation and commissioning
- ·Battery-operated with 2x AAA (not included in the scope of delivery)
- ·low power consumption
- ·Control of single/CCT components

| Housing | Plastic | Rated Input Voltage | 3 V/DC   |
|---------|---------|---------------------|----------|
| Length  | 24 mm   | Control             | RF-Smart |
| Ø       | 70 mm   | Channels            | 1, 2     |