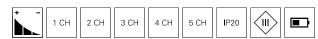

Housing Plastic Rated Input Voltage 3 V/DC Length 20 mm Control RF-Smart Channels 1, 2, 3, 4, 5 Width 106 mm

146 mm Height

Article Price

843514 € 109.95

Accessories 872144