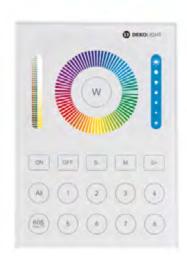

## **DEKO-LIGHT RF-SMART RF WALL-MOUNTED REMOTE** CONTROL, EIGHT ZONES, SINGLE/CCT/RGB/RGBW/ **RGB+CCT**

- ·Brightness dimmable
- ·Adjustable colour saturation and colour temperature if required
- ·16 million colours can be set if required
- ·Automatic programmes and programme speed controllable
- ·Separate white light button
- ·Up to eight different control zones
- ·Range approx. 30 m
- ·Delayed switch-off function [60s]
- ·Simple commissioning
- ·Battery operation with 2x AAA [not included]
- versatile mounting options [68 mm switch box for operation with optional 230V power supply unit]
- ·Low power consumption
- ·Control of Single/CCT/RGB/RGBW/RGB+CCT components