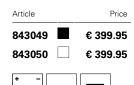

## CASAMBI BLUETOOTH WALL-MOUNTED CONTROLLER **XPRESS**

- ·Bluetooth wall controller compatible with Casambi system
- ·Installation with screws or adhesive tape
- ·no cabling required
- ·battery operation (3 V button cell)
- ·Configuration via smartphone app
- ·Controlled via free smartphone app (Android and Apple)

| Housing | Plastic | Height              | 12 mm   |
|---------|---------|---------------------|---------|
| Length  | 90 mm   | Rated Input Voltage | 3 V/DC  |
| Width   | 90 mm   | Control             | Casambi |





## Technical data sheet

New in the onlineshop: The technical data sheets offer even more information: Light and energy data, light distribution curves, dimensional drawings and more.