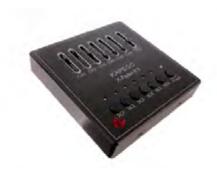

## **DEKO-LIGHT X-FADE-6**

- ·Simple operation
- ·controls DMX512 PWM dimmer
- ·Scene memory
- ·Six individually programmable programmes with up to 100 steps
- ·Fade time setting
- ·many control options for single or WW-CW LED applications
- ·6 individual faders for 1 control channel each (6x 1 channel, 3x 2 channel or mix)
- ·Additional fader for master brightness
- recessed wall mounting on 68 mm single switch box
- ·IR remote control included in the scope of delivery