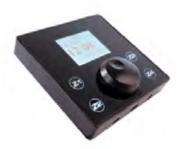

## **DEKO-LIGHT TOUCH 16CH PRO**

- Intuitive operation and programming via display
- ·Menu navigation via rotary wheel with push function
- ·Ideal for hotels, auditoriums, home and living areas
- 'suitable for LED strips with 1-4 channels [single, WW-CW, RGB, RGBW]
- ·up to 4 independent control zones
- ·Scene memory
- ·Colour mode for setting the colours of each zone individually
- ·Brightness mode for setting the brightness of each zone individually
- •Program mode for individually setting the colour change and fader of each zone
- ·14 pre-installed or eight customisable programmes can be assigned to a zone
- ·Time mode for setting the start and end time of set programmes
- Internal clock for time-dependent switching of zones with stored programmes
- ·Connection terminals for DMX output and DC IN
- recessed wall mounting on 68 mm single switch box

| Housing | Aluminium | Height              | 15.3 mm    |
|---------|-----------|---------------------|------------|
| Length  | 86 mm     | Rated Input Voltage | 12-24 V/DC |
| Width   | 86 mm     | Channels            | 1, 2, 3, 4 |