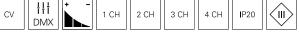

## **DEKO-LIGHT TOUCH 16CH PRO**

- Intuitive operation and programming via display
- ·Menu navigation via rotary wheel with push function
- ·Ideal for hotels, auditoriums, home and living areas
- 'suitable for LED strips with 1-4 channels [single, WW-CW, RGB, RGBW]
- ·up to 4 independent control zones
- ·Scene memory
- ·Colour mode for setting the colours of each zone individually
- ·Brightness mode for setting the brightness of each zone individually
- •Program mode for individually setting the colour change and fader of each zone
- ·14 pre-installed or eight customisable programmes can be assigned to a zone
- ·Time mode for setting the start and end time of set programmes
- Internal clock for time-dependent switching of zones with stored programmes
- ·Connection terminals for DMX output and DC IN
- recessed wall mounting on 68 mm single switch box