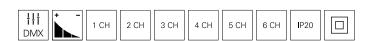

 Housing
 Metal
 Height
 85 mm

 Length
 482 mm
 Rated Input Voltage
 100-240 V/AC

 Width
 132 mm
 Channels
 1, 2, 3, 4, 5, 6

Article Price

843047 ■ € 469.95

Accessories

882271 DMX adapter cable CAT5 auf DMX XLR plug