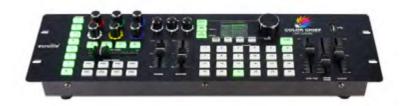

## **EUROLITE DMX-CONTROLLER LED COLOR CHIEF**

- ·Simple and intuitive DMX control and programming via display
- ·innovative lighting control for catering, bars, event locations, function rooms, etc.
- ·USB connection for data storage and restoration of programming as well as firmware update
- ·Up to 8 individually controllable zones / devices
- ·Simple control of LED strips, lights, spotlights, etc. with 1 to 6 colours or lighting effects with up to 30 channels
- ·Extensive, pre-installed device library with many common applications
- ·Additional devices can be easily added manually
- ·8 colour effects can be selected directly
- ·3 additional channels can be freely assigned per device [e.g. for special functions, movements, etc.]
- 24 memory locations for permanently stored lighting scenes (scene memory)
- ·Clock control for programmed running lights via music signal
- ·Function buttons for blackout, auto, music control and strobe effect
- Overall dimming, fade time between individual scenes conveniently adjustable
- ·3-pin XLR connection
- Operation as rack-mounted [19""/3 height units] or desktop unit
- ·Power supply via plug-in power supply unit (included)

 Housing
 Metal
 Height
 85 mm

 Length
 482 mm
 Rated Input Voltage
 100-240 V/AC

 Width
 132 mm
 Channels
 1, 2, 3, 4, 5, 6

Article Price

843047 ■ € 469.95

Accessories

882271 DMX adapter cable CAT5 auf DMX XLR plug