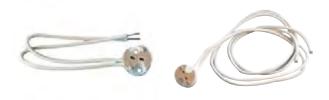

## **SOCKET GU5,3**

- ·Heat-resistant connecting cable
- ·Ceramic socket

Secondary Connection Housing Ceramic Open cables End

12 V/AC/DC Rated Input Voltage

Connection Type Open cables 35 W Power

| Article | Housing Color | Length | Price  |
|---------|---------------|--------|--------|
| 100200  | White         | 150 mm | € 0.95 |
| 100250  | White         | 500 mm | € 1.65 |