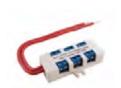

## LOW-VOLTAGE SCREW DISTRIBUTOR AC SIX-WAY

- ·For rapid wiring of up to six voltage-stabilised [CV] components on one power supply unit
- ·25 cm connecting cable

Housing Plastic Power 250 W Length 63.5 mm Connection Type Open cables, Clamp Width 26 mm

12 V/AC Rated Input Voltage

Article Housing Color Price **930006** White € 8.95