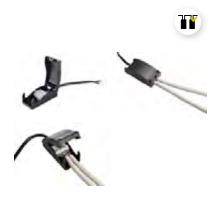

## **DEKO-LIGHT QUICK CONNECTION BOX 2-WAY 230 V**

- ·Fast through-wiring of power supplies or lamps
- ·Three-pin quick connection terminal for wires ranging from 0.5 to 1.5 mm² in size
- ·Pre-installed 3-pin cable measuring 15 cm for connection to SKI/SKII power supplies/lamps
- ·Quick-action fastener secured with additional screw
- ·For insertion into ceilings with round cut-outs of 68 mm and ceiling cavities of 25 mm or above