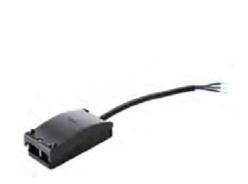

## **DEKO-LIGHT QUICK CONNECTION BOX 2-WAY 230 V**

- ·Fast through-wiring of power supplies or lamps
- ·Three-pin quick connection terminal for wires ranging from 0.5 to 1.5 mm² in size
- ·Pre-installed 3-pin cable measuring 15 cm for connection to SKI/SKII power supplies/lamps
- ·Quick-action fastener secured with additional screw
- ·For insertion into ceilings with round cut-outs of 68 mm and ceiling cavities of 25 mm or above

| Housing             | Plastic      |
|---------------------|--------------|
| Length              | 80 mm        |
| Width               | 40 mm        |
| Height              | 25 mm        |
| Rated Input Voltage | 220-240 V/AC |
|                     |              |

| Rated Current               | 16 A                |
|-----------------------------|---------------------|
| Primary Connection End      | Connection box IP20 |
| Secondary Connection<br>End | Open cables         |