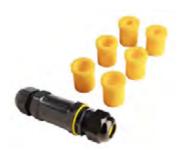

## MULTI OUTDOOR CABLE CONNECTOR | CONNECTION SLEEVE

- ·Watertight M25 cable glands
- ·For 2 cables measuring 4-14 mm
- ·For 2-5 wires measuring 0.5-4 mm²
- ·Adapter sleeves included in the scope of delivery

Housing PA 6.6 - Polyamide Height 32.56 mm 6.6 Rated Input Voltage 12-450 V/AC

6.6 Rated Input Voltage 12-450 V/A Length 112.53 mm Rated Current 24 A

Width 29.5 mm

 Article
 Housing Color
 Price

 930571
 ■ Black, Yellow
 € 9.95