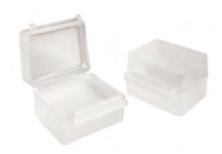

## **OUTDOOR CABLE CONNECTOR GELBOX IPX8**

- ·Set consisting of 2 gel boxes
- ·suitable for up to 5x 2.5 mm2
- ·for connecting low-voltage and 230V outdoor components
- ·Robust housing
- ·filled with silicone for optimum tightness

| Housing | Silicone | Height              | 26 mm       |
|---------|----------|---------------------|-------------|
| Length  | 38 mm    | Rated Input Voltage | 12-450 V/AC |

Width 30 mm

 Article
 Housing Color
 Price

 930402
 ✓ Colourless
 € 28.95

IP68