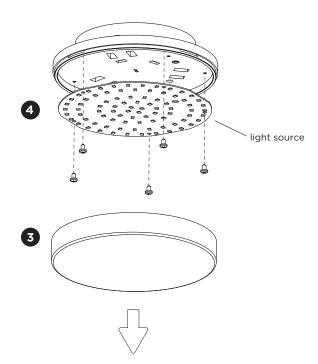

## ROBY INSTALLATION INSTRUCTIONS | OCTOBER 2024

- 1 Pull the fixture from the ceiling and loosen the wires and chain.
- 2 Remove the cover from the luminaire.
- 3 Pull off the diffuser.
- 4 Unscrew the light source and loosen the wires to remove it.

The light source is replaceable by an authorized professional.

For advice contact your Wever & Ducré customer service contact point.

This luminaire contains a light source with the energy class E.