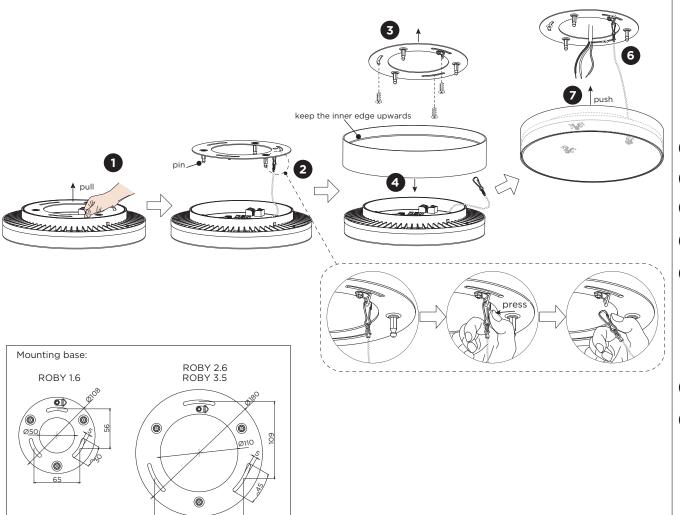

## MOUNTING INSTRUCTION

- 1 Remove the mounting base from the luminaire by pulling.
- 2 Disconnect the installation chain.
- Mount the base on the ceiling with screws (screws are not included)
- 4 Put the ROBY cover on top of the fixture from the backside.
- 5 POWER CONNECTION Connect to 220-240V.

- 6 Connect the fall protection chain back to the mounting base.
- Attach the luminaire to the mounting base by pushing and clicking the 3 pins into the clips.