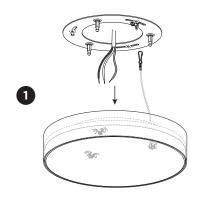

## MOUNTING INSTRUCTION

- 1 Remove the mounting base from the luminaire by pulling.
- 2 Disconnect the installation chain.
- Mount the base on the ceiling with screws (screws are not included)
- 4 Put the ROBY cover on top of the fixture from the backside.
- 5 POWER CONNECTION Connect to 220-240V.

- 6 Connect the fall protection chain back to the mounting base.
- Attach the luminaire to the mounting base by pushing and clicking the 3 pins into the clips.