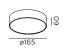

## **DIMENSIONS**







ROBY 1.6

′ I.6

ROBY 2.6

ROBY 3.5

## MOUNTING INSTRUCTION

- 1 Remove the mounting base from the luminaire by pulling.
- 2 Disconnect the installation chain.
- Mount the base on the ceiling with screws (screws are not included)
- 4 Put the ROBY cover on top of the fixture from the backside.
- 5 POWER CONNECTION Connect to 220-240V.



- 6 Connect the fall protection chain back to the mounting base.
- Attach the luminaire to the mounting base by pushing and clicking the 3 pins into the clips.

## ROBY INSTALLATION INSTRUCTIONS | OCTOBER 2024









- 1 Pull the fixture from the ceiling and loosen the wires and chain.
- 2 Remove the cover from the luminaire.
- 3 Pull off the diffuser.
- 4 Unscrew the light source and loosen the wires to remove it.



The light source is replaceabl