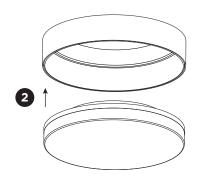

## ROBY INSTALLATION INSTRUCTIONS | OCTOBER 2024

- 1 Pull the fixture from the ceiling and loosen the wires and chain.
- 2 Remove the cover from the luminaire.
- 3 Pull off the diffuser.
- 4 Unscrew the light source and loosen the wires to remove it.