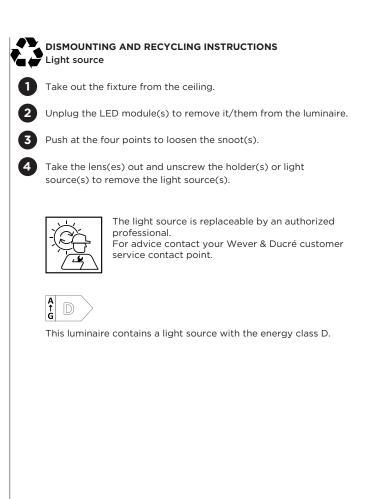

DIMENSIONS 1 74x148 2-18 95 housing 2 5 MOUNTING INSTRUCTION 1 Make a hole in the ceiling according to the prescribed dimensions. 2 Pull out the the spring clips to remove them from the housing. (3) Push the LED modules directly into the housing. A spring clip is not required. spring clip 3 (4) POWER CONNECTION SERIAL CONNECTION - for LED Always use a power supply according to the specifications of the LED module. 220-240V N ⊕ L fixture 01 fixture 02 fixture . + -+ -+ LED 鱼 θL • 4 - LED O **-**0 N 139 8.5 5 Push the springs upwards and insert the housing into the ceiling hole. Before connecting the luminaire/LED module to the driver please make sure the driver is not powered but disconnected from the mains. The driver can only be 140 powered when the luminaire/LED module is already 0 connected. Disregarding this instruction might damage or even destroy the luminaire/LED module. Driver must be powered off Ø ---before connecting 220-240VAC driver the cables. 156