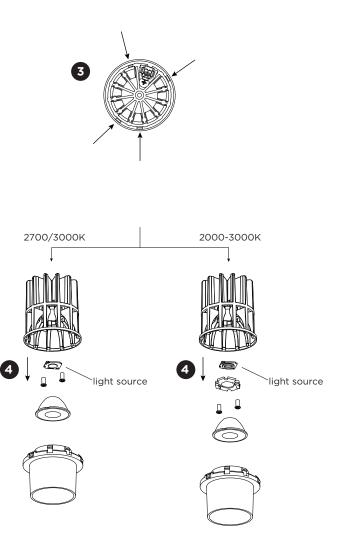

DIMENSIONS 1 74x148 2-18 95 housing 2 5 MOUNTING INSTRUCTION 1 Make a hole in the ceiling according to the prescribed dimensions. 2 Pull out the the spring clips to remove them from the housing. (3) Push the LED modules directly into the housing. A spring clip is not required. spring clip 3 (4) POWER CONNECTION SERIAL CONNECTION - for LED Always use a power supply according to the specifications of the LED module. 220-240V N ⊕ L fixture 01 fixture 02 fixture . + -+ -+ LED 鱼 θL • 4 - LED O **-**0 N 139 8.5 5 Push the springs upwards and insert the housing into the ceiling hole. Before connecting the luminaire/LED module to the driver please make sure the driver is not powered but disconnected from the mains. The driver can only be 140 powered when the luminaire/LED module is already 0 connected. Disregarding this instruction might damage or even destroy the luminaire/LED module. Driver must be powered off Ø ---before connecting 220-240VAC driver the cables. 156