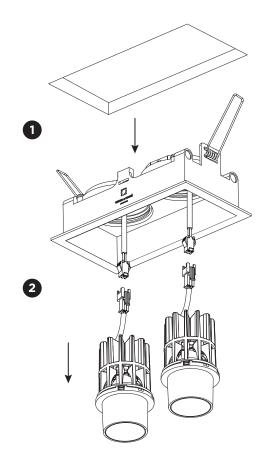

DIMENSIONS 1 74x148 2-18 95 housing 2 5 MOUNTING INSTRUCTION 1 Make a hole in the ceiling according to the prescribed dimensions. 2 Pull out the the spring clips to remove them from the housing. (3) Push the LED modules directly into the housing. A spring clip is not required. spring clip 3 (4) POWER CONNECTION SERIAL CONNECTION - for LED Always use a power supply according to the specifications of the LED module. 220-240V N ⊕ L fixture 01 fixture 02 fixture . + -+ -+ LED 鱼 θL • 4 - LED O **-**0 N 139 8.5 5 Push the springs upwards and insert the housing into the ceiling hole. Before connecting the luminaire/LED module to the driver please make sure the driver is not powered but disconnected from the mains. The driver can only be 140 powered when the luminaire/LED module is already 0 connected. Disregarding this instruction might damage or even destroy the luminaire/LED module. Driver must be powered off Ø ---before connecting 220-240VAC driver the cables. 156