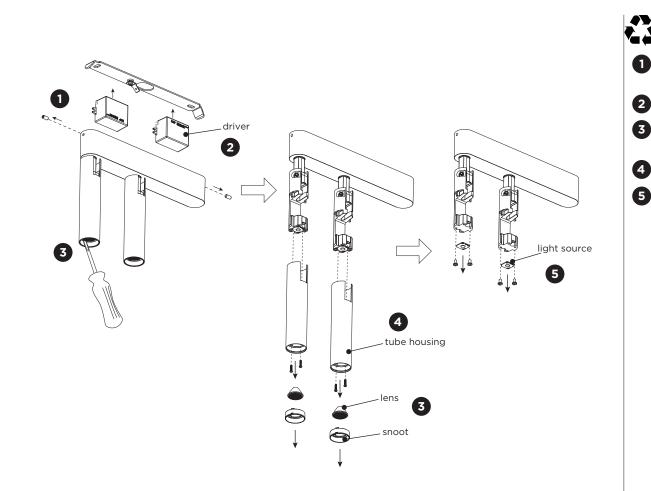

## **MATCH ceiling surface**

INSTALLATION INSTRUCTIONS | DECEMBER 2023

DISMOUNTING AND RECYCLING INSTRUCTIONS Light source & driver

Loosen the socket screws from the fixture to remove it from the mounting base.

Disconnect the wires and remove the driver(s).

Pull out the snoot(s) using any available tools and remove the lens(es).

Unscrew the screws and remove the tube housing(s).

Unscrew the screws, disconnect the wires and remove the light source(s).

The light source is replaceable by Wever & Ducré or by a professional with explicit authorisation. For more information please contact your local Wever & Ducré customer service point.

The driver is replaceable by an authorized professional.