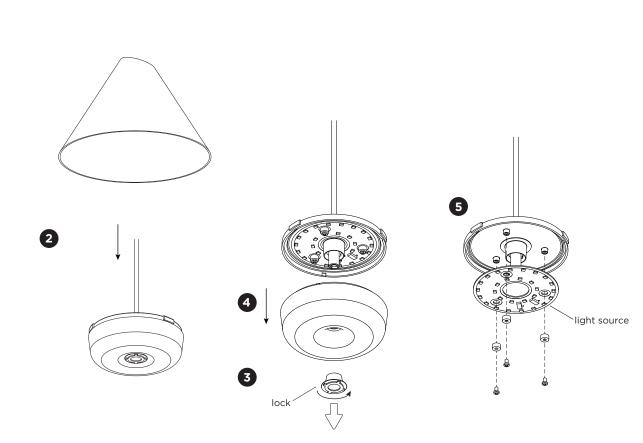

## DISMOUNTING AND RECYCLING INSTRUCTIONS

Loosen the wires from the power connection (see separate instructions manual from the ceiling base).

Dismount the LED module from the shade.

Remove the lock by turning it counter clockwise.

Remove the cover.

Loosen the screws and wires to remove the light source.

2 3

(4

5

The light source is replaceable by an authorized professional. For advice contact your Wever & Ducré customer service contact point.