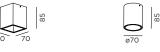

## **BOX / RAY MINI** ceiling surface

INSTALLATION INSTRUCTIONS | SEPTEMBER 2024





# WEVER & DUCRÉ

#### DIMENSIONS



BOX MINI 1.0 LED RAY MINI 1.0 LED

#### MOUNTING INSTRUCTION

- 1 Remove the mounting base from the luminaire by loosening the socket screws and mount it on the ceiling with screws (screws are not included).
- 2 POWER CONNECTION
  Connect to 220-240V.



Connect the earth cable.



3 Attach the luminaire to the mounting base and fix it on the base with the socket screws.

## **BOX / RAY MINI ceiling surface**

INSTALLATION INSTRUCTIONS | SEPTEMBER 2024







### DISMOUNTING AND RECYCLING INSTRUCTIONS

Light source & driver



2 Disconnect the wires and remove the driver.

3 Pull out the reflector, lens holder and lens.

Unscrew the light source and disconnect the wires to remove the light source.



The light source is replaceable by Wever & Ducré or by a professional with explicit auth