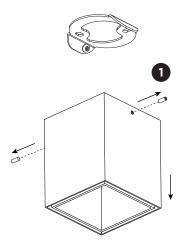

#### MOUNTING INSTRUCTION

- 1 Remove the mounting base from the luminaire by loosening the socket screws and mount it on the ceiling with screws (screws are not included).
- 2 POWER CONNECTION
  Connect to 220-240V.

Connect the earth cable.

3 Attach the luminaire to the mounting base and fix it on the base with the socket screws.