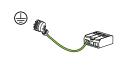

#### MOUNTING INSTRUCTION

- 1 Remove the mounting base from the luminaire by loosening the socket screws and mount it on the ceiling with screws (screws are not included).
- 2 POWER CONNECTION
  Connect to 220-240V.

Connect the earth cable.

3 Attach the luminaire to the mounting base and fix it on the base with the socket screws.