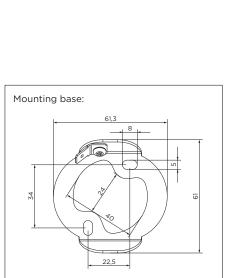

#### MOUNTING INSTRUCTION

- 1 Remove the mounting base from the luminaire by loosening the socket screws and mount it on the ceiling with screws (screws are not included).
- 2 POWER CONNECTION
  Connect to 220-240V.