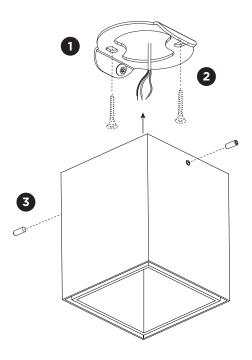

#### MOUNTING INSTRUCTION

- 1 Remove the mounting base from the luminaire by loosening the socket screws and mount it on the ceiling with screws (screws are not included).
- 2 POWER CONNECTION
  Connect to 220-240V.

Connect the earth cable.

3 Attach the luminaire to the mounting base and fix it on the base with the socket screws.