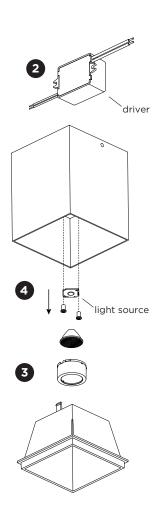

### DISMOUNTING AND RECYCLING INSTRUCTIONS

Light source & driver

2 Disconnect the wires and remove the driver.

3 Pull out the reflector, lens holder and lens.

Unscrew the light source and disconnect the wires to remove the light source.

The light source is replaceable by Wever & Ducré or by a professional with explicit authorisation. For more information please contact your local Wever & Ducré customer service point.

The driver can be replaced by the end user.