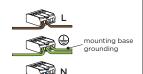

#### MOUNTING INSTRUCTION

- 1 Remove the mounting base from the luminaire by loosening the socket screws and mount it on the ceiling with screws (screws are not included).
- 2 POWER CONNECTION
  Connect to 220-240V.

Connect the earth cable.

3 Attach the luminaire to the mounting base and fix it on the base with the socket screws.