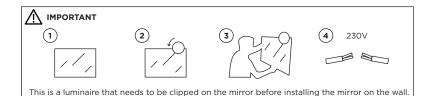

#### MOUNTING INSTRUCTION

- Remove the base from the clip by loosening the screws.
- 2 Adjust the clip on the back with the screws.
- 3 Attach the clip on the mirror.

  Make sure the plate does not bend by adjusting the centred screw.
- Place the mirror on the wall.
  The distance between mirror and wall must be minimum 2mm.
  The mirror thickness must be between 2mm and 7mm.
- **5 POWER CONNECTION**Feed the wiring through the grommet and connect to 220-240V.