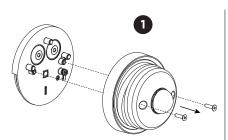

#### MOUNTING INSTRUCTION

- Remove the base from the clip by loosening the screws.
- 2 Adjust the clip on the back with the screws.
- 3 Attach the clip on the mirror.

  Make sure the plate does not bend by adjusting the centred screw.
- Place the mirror on the wall.
  The distance between mirror and wall must be minimum 2mm.
  The mirror thickness must be between 2mm and 7mm.
- **5 POWER CONNECTION**Feed the wiring through the grommet and connect to 220-240V.