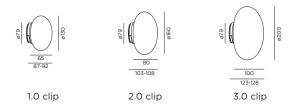

|                                                    |                                           |
| TYPE                                    | ROUND<br>H05RN-F<br>H07RN8-F<br>H07RN-F                                           | ROUND<br>H05RN-F                                   | ROUND                                     |
| OUTSIDE Ø                               | min 6.8mm<br>max 8.9mm                                                            | min 5mm<br>max 6.8mm                               | min 1.5mm<br>max 2.6mm                    |
| CONDUCTION<br>SECTION                   | 2or3x 0.75mm <sup>2</sup><br>2or3x 1.0mm <sup>2</sup><br>2or3x 1.5mm <sup>2</sup> | 2or3x 0.75mm <sup>2</sup><br>2x 1.0mm <sup>2</sup> | 0.75mm <sup>2</sup><br>1.5mm <sup>2</sup> |

#### **DIMENSIONS**



#### MOUNTING INSTRUCTION

- Remove the base from the clip by loosening the screws.
- 2 Adjust the clip on the back with the screws.
- 3 Attach the clip on the mirror.

  Make sure the plate does not bend by adjusting the centred screw.
- Place the mirror on the wall.
  The distance between mirror and wall must be minimum 2mm.
  The mirror thickness must be between 2mm and 7mm.
- **5 POWER CONNECTION**Feed the wiring through the grommet and connect to 220-240V.



- 6 Mount the base back on the clip with the screws.
- 7 Screw the glass on the base.

# PERLEZ CLIP

INSTALLATION INSTRUCTIONS | SEPTEMBER 2024





### DISMOUNTING AND RECYCLING INSTRUCTIONS

Light source & driver

- 1 Unscrew the glass.
- 2 Remove the lens by pulling.
- 3 Unscrew the light source to remove it.
- 4 Remove the