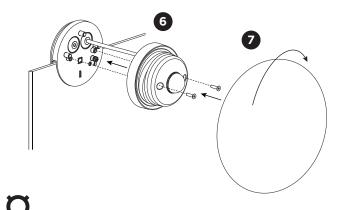

- 6 Mount the base back on the clip with the screws.
- 7 Screw the glass on the base.