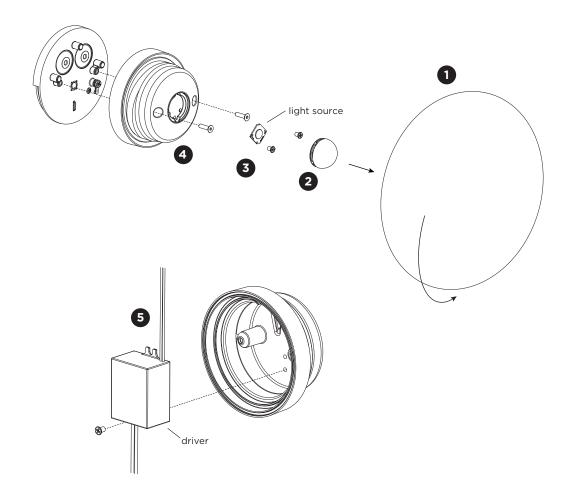

### DISMOUNTING AND RECYCLING INSTRUCTIONS

Light source & driver

- 1 Unscrew the glass.
- 2 Remove the lens by pulling.
- 3 Unscrew the light source to remove it.
- 4 Remove the base by unscrewing it.
- 5 Disconnect the wires and unscrew the driver to remove it.

The light source is replaceable by Wever & Ducré or by a professional with explicit authorisation. For more information please contact your local Wever & Ducré customer service point.

The driver can be replaced by the end user.