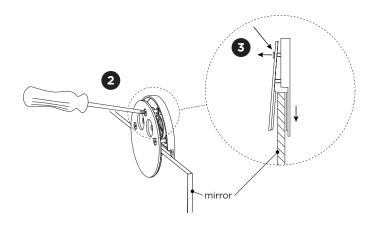

#### MOUNTING INSTRUCTION

- Remove the base from the clip by loosening the screws.
- 2 Adjust the clip on the back with the screws.
- 3 Attach the clip on the mirror.

  Make sure the plate does not bend by adjusting the centred screw.
- Place the mirror on the wall.
  The distance between mirror and wall must be minimum 2mm.
  The mirror thickness must be between 2mm and 7mm.
- **5 POWER CONNECTION**Feed the wiring through the grommet and connect to 220-240V.