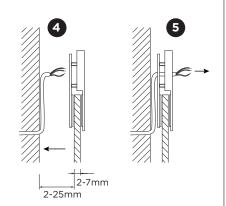

#### MOUNTING INSTRUCTION

- Remove the base from the clip by loosening the screws.
- 2 Adjust the clip on the back with the screws.
- 3 Attach the clip on the mirror.

  Make sure the plate does not bend by adjusting the centred screw.
- Place the mirror on the wall.
  The distance between mirror and wall must be minimum 2mm.
  The mirror thickness must be between 2mm and 7mm.
- **5 POWER CONNECTION**Feed the wiring through the grommet and connect to 220-240V.

- 6 Mount the base back on the clip with the screws.
- 7 Screw the glass on the base.