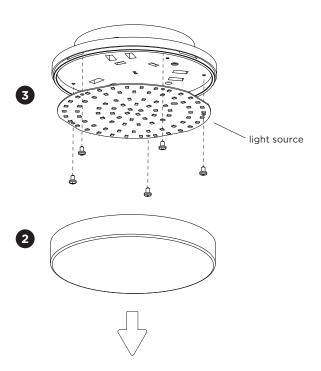

- 5 Connect the fall protection chain back to the mounting base.
- 6 Attach the luminaire to the mounting base by pushing and clicking the 3 pins into the clips.

- 1 Pull the fixture from the ceiling and loosen the wires and chain.
- 2 Pull off the diffuser.
- **3** Unscrew the light source and loosen the wires to remove it.