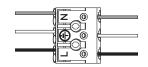

## MOUNTING INSTRUCTION

- 1 Remove the mounting base from the luminaire by pulling.
- 2 Disconnect the installation chain.
- Mount the base on the ceiling with screws (screws are not included).
- 4 POWER CONNECTION
  Connect to 220-240V.