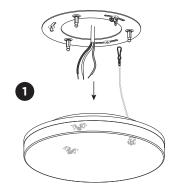

## MOUNTING INSTRUCTION

- 1 Remove the mounting base from the luminaire by pulling.
- 2 Disconnect the installation chain.
- Mount the base on the ceiling with screws (screws are not included).
- 4 POWER CONNECTION
  Connect to 220-240V.

- 5 Connect the fall protection chain back to the mounting base.
- 6 Attach the luminaire to the mounting base by pushing and clicking the 3 pins into the clips.

- 1 Pull the fixture from the ceiling and loosen the wires and chain.
- 2 Pull off the diffuser.
- **3** Unscrew the light source and loosen the wires to remove it.