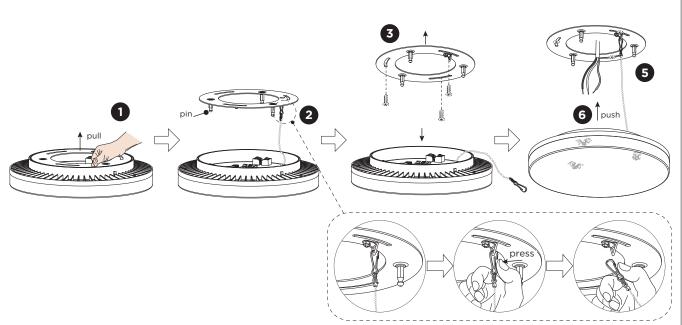

## MOUNTING INSTRUCTION

- 1 Remove the mounting base from the luminaire by pulling.
- 2 Disconnect the installation chain.
- Mount the base on the ceiling with screws (screws are not included).
- 4 POWER CONNECTION
  Connect to 220-240V.

- 5 Connect the fall protection chain back to the mounting base.
- 6 Attach the luminaire to the mounting base by pushing and clicking the 3 pins into the clips.

- 1 Pull the fixture from the ceiling and loosen the wires and chain.
- 2 Pull off the diffuser.
- **3** Unscrew the light source and loosen the wires to remove it.