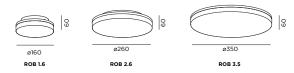

## Mounting base: ROB 1.6 ROB 2.6 / ROB 3.5

## **DIMENSIONS**



## MOUNTING INSTRUCTION

- 1 Remove the mounting base from the luminaire by pulling.
- 2 Disconnect the installation chain.
- Mount the base on the ceiling with screws (screws are not included).
- 4 POWER CONNECTION
  Connect to 220-240V.



- 5 Connect the fall protection chain back to the mounting base.
- 6 Attach the luminaire to the mounting base by pushing and clicking the 3 pins into the clips.







- 1 Pull the fixture from the ceiling and loosen the wires and chain.
- 2 Pull off the diffuser.
- **3** Unscrew the light source and loosen the wires to remove it.



The light source is replaceable by an authorized professional.

For advice contact your Wever & Ducré customer service contact point.



This luminaire contains a light source with the energy class E.