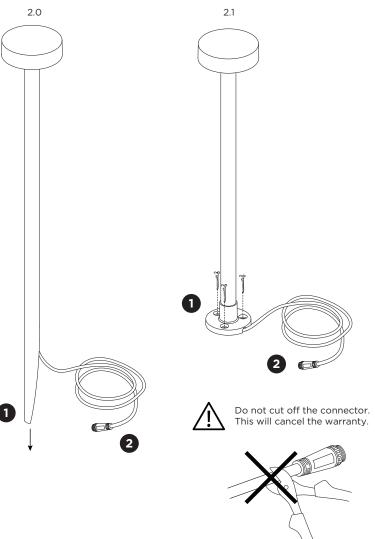

## MOUNTING INSTRUCTION

- 1 Put the fixture in the soil or mount the base on the floor with screws (screws are not included).
- POWER CONNECTION
  Connect to plug & play driver with a straight connector or

For detailed information to the plug & play system, see next page.

Place the cables deep enough in the ground or protect them with a cover/tube to avoid damage due to a shovel.