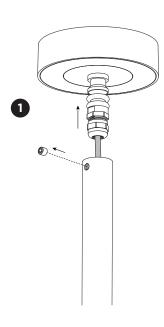

## MOUNTING INSTRUCTION

- 1 Put the fixture in the soil or mount the base on the floor with screws (screws are not included).
- POWER CONNECTION
  Connect to plug & play driver with a straight connector or