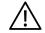

For detailed information to the plug & play system, see next page.

Place the cables deep enough in the ground or protect them with a cover/tube to avoid damage due to a shovel.