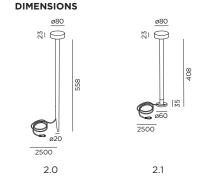

Keep the base clean and do not keep it covered with moss, leaves, bark...

Permanent moisture and possible chemical processes from eg. fertilization might lead in some occassions to a corrosive reaction.







## MOUNTING INSTRUCTION

- 1 Put the fixture in the soil or mount the base on the floor with screws (screws are not included).
- POWER CONNECTION
  Connect to plug & play driver with a straight connector or

For detailed information to the plug & play system, see next page.



Place the cables deep enough in the ground or protect them with a cover/tube to avoid damage due to a shovel.







## **PLUG & PLAY SYSTEM**

|                 | max. cable length in relation to distance to first luminaire |       |       |       |        |        |        |        |      |
|-----------------|--------------------------------------------------------------|-------|-------|-------|--------|--------|--------|--------|------|
| luminaire power | ≤1,0m