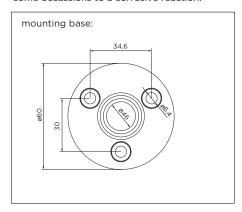

## MOUNTING INSTRUCTION

- 1 Put the fixture in the soil or mount the base on the floor with screws (screws are not included).
- POWER CONNECTION
  Connect to plug & play driver with a straight connector or