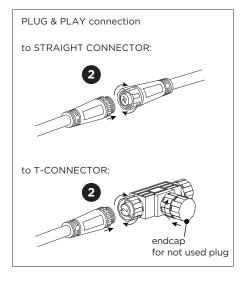

## MOUNTING INSTRUCTION

- 1 Put the fixture in the soil or mount the base on the floor with screws (screws are not included).
- POWER CONNECTION
  Connect to plug & play driver with a straight connector or

For detailed information to the plug & play system, see next page.

Place the cables deep enough in the ground or protect them with a cover/tube to avoid damage due to a shovel.