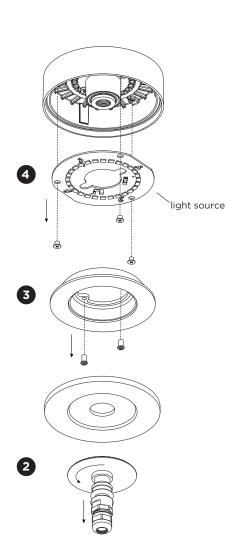

## **DISMOUNTING AND RECYCLING INSTRUCTIONS** Light source

- Unscrew the socket screw and pull out the fixture from the pole.
- Unscrew the adapter to remove the glass.
- Remove the lens by unscrewing the screws.
- Loosen the wires and unscrew the light source to remove it.

The light source is replaceable by Wever & Ducré or by a professional with explicit authorisation. For more information please contact your local Wever & Ducré customer service point.

This luminaire contains a light source with the energy class F.