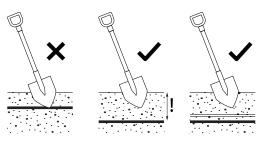

## MOUNTING INSTRUCTION

- 1 Put the fixture in the soil or mount the base on the floor with screws (screws are not included).
- POWER CONNECTION
  Connect to plug & play driver with a straight connector or

For detailed information to the plug & play system, see next page.

Place the cables deep enough in the ground or protect them with a cover/tube to avoid damage due to a shovel.