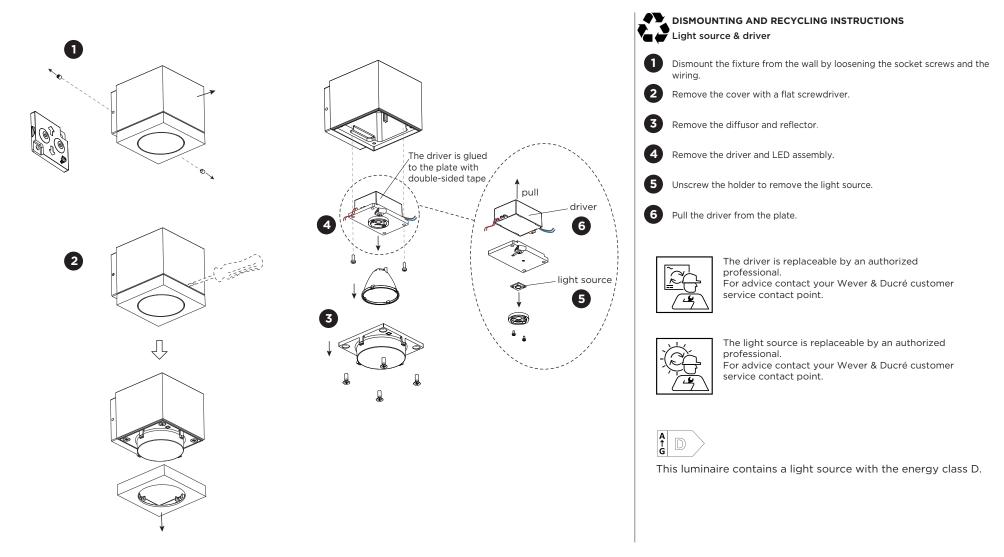

max 8.9mm                                                            | min 5mm<br>max 6.8mm                               | min 1.5mm<br>max 2.6mm                    |  |  |
| CONDUCTION<br>SECTION                   | 2or3x 0.75mm <sup>2</sup><br>2or3x 1.0mm <sup>2</sup><br>2or3x 1.5mm <sup>2</sup> | 2or3x 0.75mm <sup>2</sup><br>2x 1.0mm <sup>2</sup> | 0.75mm <sup>2</sup><br>1.5mm <sup>2</sup> |  |  |



Always use a matching grommet based on the used 220-240V cable and the corresponding type in the overview table.

for example:



Push the grommet into the back plate. Pull the cable through<br/>the back plate.Mount the back plate<br/>on the wall.

**3** Fix the fixture to the mounting base with the socket screws.



## **TUBE CARRÉ wall 1.0 LED**

INSTALLATION INSTRUCTIONS | AUGUST 2023



2