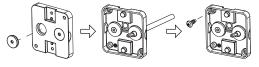

Always use a matching grommet based on the used 220-240V cable and the corresponding type in the overview table.

for example:

Push the grommet into the back plate. Pull the cable through<br/>the back plate.Mount the back plate<br/>on the wall.