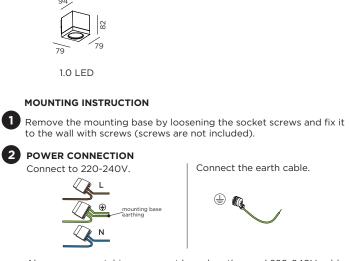

Always use a matching grommet based on the used 220-240V cable and the corresponding type in the overview table.

for example:

Push the grommet into the back plate. Pull the cable through<br/>the back plate.Mount the back plate<br/>on the wall.