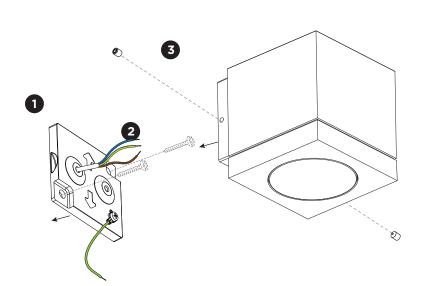

Always use a matching grommet based on the used 220-240V cable and the corresponding type in the overview table.

for example:

Push the grommet into the back plate. Pull the cable through<br/>the back plate.Mount the back plate<br/>on the wall.

**3** Fix the fixture to the mounting base with the socket screws.