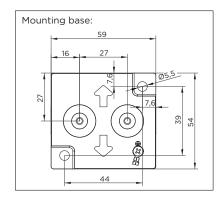

## **TUBE CARRÉ wall 1.0 LED**

DIMENSIONS

INSTALLATION INSTRUCTIONS | AUGUST 2023

WEVER & DUCRÉ

LIGHTING

| Always us | se a r | natching | grommet | in the |
|-----------|--------|----------|---------|--------|
| overview  | table  | э.       |         |        |