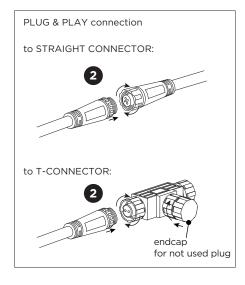

## MOUNTING INSTRUCTION

- 1 Get sure the cable is in the slot on the backside of the spike.
- POWER CONNECTION

  Connect to plug & play driver with a straight connector or

For detailed information to the plug & play system see next page.