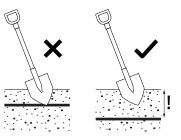

3 Put the fixture in the soil.

Place the cables deep enough in the ground or protect them with a cover/tube to avoid damage due to a shovel.