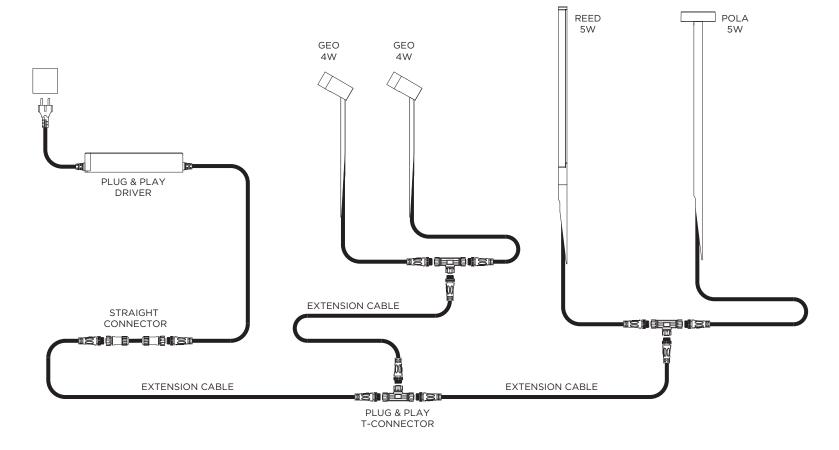

## MOUNTING INSTRUCTION

- 1 Get sure the cable is in the slot on the backside of the spike.
- POWER CONNECTION

  Connect to plug & play driver with a straight connector or

For detailed information to the plug & play system see next page.

## **PLUG & PLAY SYSTEM**

|                 | max. cable length in relation to distance to first luminaire |       |       |       |        |        |        |        |          |
|-----------------|--------------------------------------------------------------|-------|-------|-------|--------|--------|--------|--------|----------|
| luminaire power | ≤1,0m                                                        | ≤2,5m | ≤5,0m | ≤7,5m | ≤10,0m | ≤15,0m | ≤20,0m | ≤30,0m |          |
| 15W             | 50m                                                          | 50m   | 50m   | 50m   | 50m    | 50m    | 50m    | 50m    | ole      |
| 30W             | 50m                                                          | 50m   | 50m   | 50m   | 50m    | 50m    | 36m    | 6m     | cat<br>h |
| 45W             | 50m                                                          | 50m   | 50m   | 42m   | 34m    | 20m    | 4m     | -      | ž E      |
| 60W             | 44m                                                          | 40m   | 32m   | 26m   | 18m    | 2m     | -      | -      | le n     |