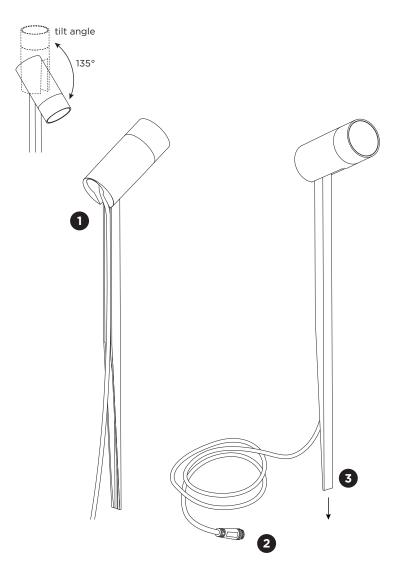

## MOUNTING INSTRUCTION

- 1 Get sure the cable is in the slot on the backside of the spike.
- POWER CONNECTION

  Connect to plug & play driver with a straight connector or

For detailed information to the plug & play system see next page.

3 Put the fixture in the soil.

Place the cables deep enough in the ground or protect them with a cover/tube to avoid damage due to a shovel.