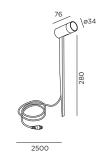

## **DIMENSIONS**



## MOUNTING INSTRUCTION

- 1 Get sure the cable is in the slot on the backside of the spike.
- POWER CONNECTION

  Connect to plug & play driver with a straight connector or

For detailed information to the plug & play system see next page.

3 Put the fixture in the soil.



Place the cables deep enough in the ground or protect them with a cover/tube to avoid damage due to a shovel.





## **PLUG & PLAY SYSTEM**

|                 | max. cable length in relation to distance to first luminaire |       |       |       |        |        |        |        |          |
|-----------------|--------------------------------------------------------------|-------|-------|-------|--------|--------|--------|--------|----------|
| luminaire power | ≤1,0m