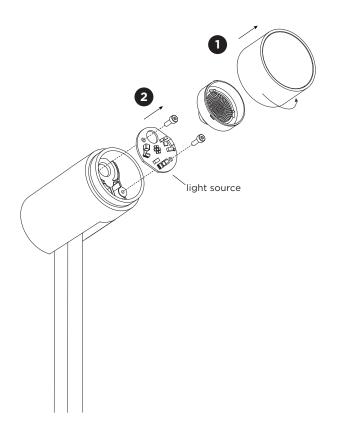

## DISMOUNTING AND RECYCLING INSTRUCTIONS Light source

Unscrew the cover and remove the lens.

Loosen the wires and remove the light source by unscrewing it.

The light source is replaceable by Wever & Ducré or by a professional with explicit authorisation. For more information please contact your local Wever & Ducré customer service point.