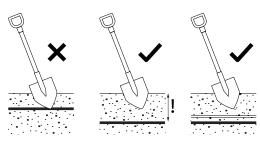

## MOUNTING INSTRUCTION

POWER CONNECTION

**DIMENSIONS** 

Connect to plug & play driver with a straight connector or

For detailed information to the plug & play system see next page.

2 Put the fixture in the soil.

Place the cables deep enough in the ground or protect them with a cover/tube to avoid damage due to a shovel.