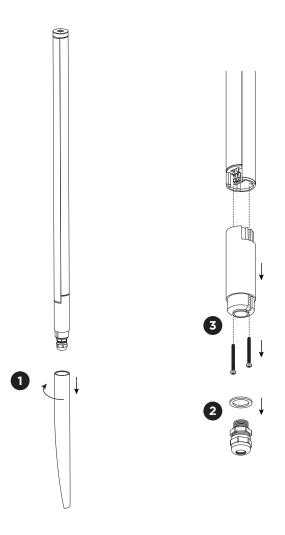

## INSTALLATION INSTRUCTIONS | FEBRUARY 2024

- Remove the spike by unscrewing it.
- Unscrew the cable gland and remove the washer.
- Remove the cover by unscrewing the screws.
- Disconnect the wires and remove the light source by pulling it