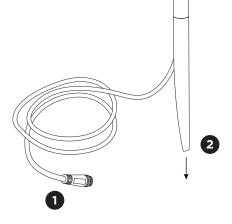

## MOUNTING INSTRUCTION

POWER CONNECTION

**DIMENSIONS** 

Connect to plug & play driver with a straight connector or

For detailed information to the plug & play system see next page.

2 Put the fixture in the soil.