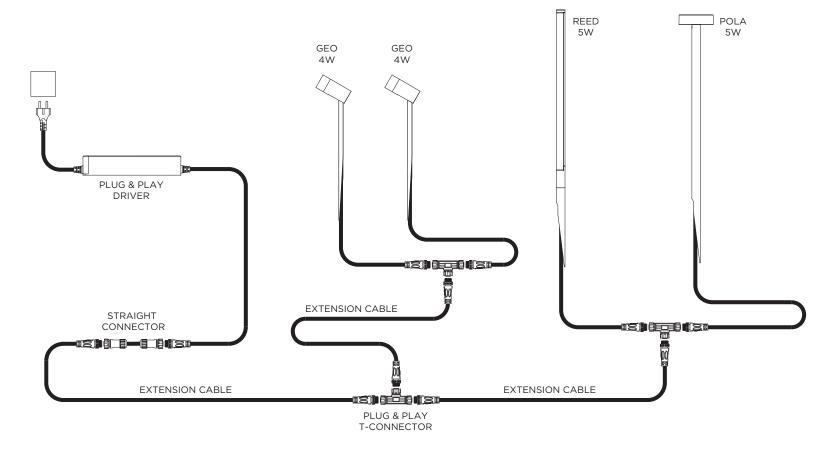

## **PLUG & PLAY SYSTEM**

|                 | max. cable length in relation to distance to first luminaire |       |       |       |        |        |        |        |      |
|-----------------|--------------------------------------------------------------|-------|-------|-------|--------|--------|--------|--------|------|
| luminaire power | ≤1,0m                                                        | ≤2,5m | ≤5,0m | ≤7,5m | ≤10,0m | ≤15,0m | ≤20,0m | ≤30,0m |      |
| 15W             | 50m                                                          | 50m   | 50m   | 50m   | 50m    | 50m    | 50m    | 50m    | ole  |
| 30W             | 50m                                                          | 50m   | 50m   | 50m   | 50m    | 50m    | 36m    | 6m     | cat  |
| 45W             | 50m                                                          | 50m   | 50m   | 42m   | 34m    | 20m    | 4m     | -      | g. X |
| 60W             | 44m                                                          | 40m   | 32m   | 26m   | 18m    | 2m     | -      | -      | le n |