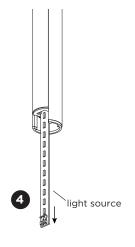

## MOUNTING INSTRUCTION

POWER CONNECTION

**DIMENSIONS** 

Connect to plug & play driver with a straight connector or

For detailed information to the plug & play system see next page.

2 Put the fixture in the soil.

## INSTALLATION INSTRUCTIONS | FEBRUARY 2024

- Remove the spike by unscrewing it.
- Unscrew the cable gland and remove the washer.
- Remove the cover by unscrewing the screws.
- Disconnect the wires and remove the light source by pulling it