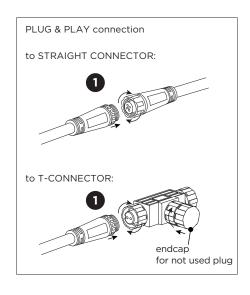

## MOUNTING INSTRUCTION

POWER CONNECTION

**DIMENSIONS** 

Connect to plug & play driver with a straight connector or

For detailed information to the plug & play system see next page.

2 Put the fixture in the soil.

## **PLUG & PLAY SYSTEM**

|                 | max. cable length in relation to distance to first luminaire |       |       |       |        |        |        |        |      |
|-----------------|--------------------------------------------------------------|-------|-------|-------|--------|--------|--------|--------|------|
| luminaire power | ≤1,0m                                                        | ≤2,5m | ≤5,0m | ≤7,5m | ≤10,0m | ≤15,0m | ≤20,0m | ≤30,0m |      |
| 15W             | 50m                                                          | 50m   | 50m   | 50m   | 50m    | 50m    | 50m    | 50m    | ole  |
| 30W             | 50m                                                          | 50m   | 50m   | 50m   | 50m    | 50m    | 36m    | 6m     | cat  |
| 45W             | 50m                                                          | 50m   | 50m   | 42m   | 34m    | 20m    | 4m     | -      | g. X |
| 60W             | 44m                                                          | 40m   | 32m   | 26m   | 18m    | 2m     | -      | -      | le n |